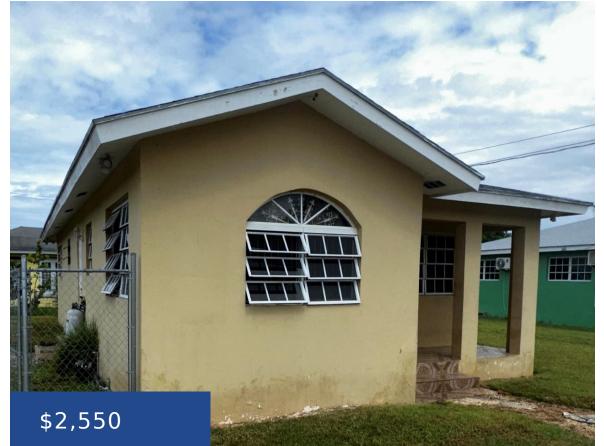

## CARMICHAEL RD RENTAL NEW PROVIDENCE/PARADISE ISLAND

https://wateredgebahamas.com

Captivating & Impeccable Carmichael Road 3-bed, 2-bath beautiful home is for rent. This beautiful & well-maintained home sits on a 6,000 square feet lot with approximately 2,000 square feet of living space. It is located very close to the intersection of Carmichael Road & Barcardi Road. It is partially enclosed and it's only 7 minutes [...]

- 3 beds
- 2 baths
- Single Family Home
- Single Family Home
- For Rent Only
- 6000 sq ft

## **Basics**

- Rental Amount: 2550 Island: New Providence/Paradise Island Lot Width: 60 Lot Shape: Rectangle Category: Single Family Home Type: Single Family Home Bedrooms: 3 beds Area: 6000 sq ft Year built: 2010
- Location: Carmichael Road Lot Number: 1 Lot Depth: 100 Construction: Concrete Block Total Finished Floor Area: 2000 Status: For Rent Only Bathrooms: 2 baths Lot size: 6000 sq ft