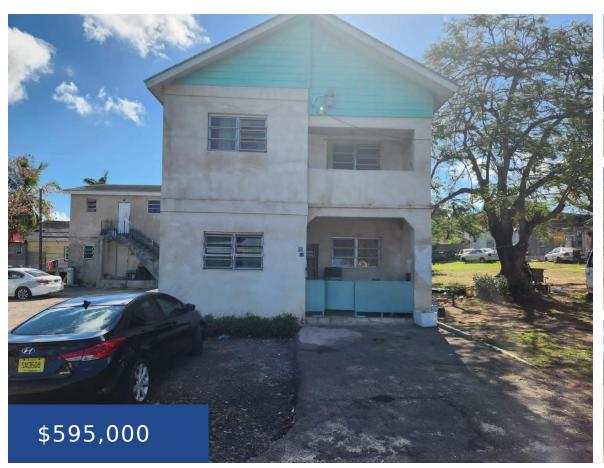

#### CANAAN LANE NEW PROVIDENCE/PARADISE ISLAND

https://wateredgebahamas.com

3 fully rented 2 story multifamily apartment buildings / complex represented by 8 apartment units:  $6 \ \hat{a} \square 2 \ \text{beds 1}$  bath  $2 \ \hat{a} \square 1 \ \text{bed 1}$  bath Rents vary. Tenants have resided long term. Rental income generates a return on investment of 8.7% annually. A very real rate that rarely comes by. The complex sits [...]

## **Basics**

Title of Property: 3 MULTIFAMBUILDINGS Location: Other New Providence/Nassau

Island: New Providence/Paradise Island

Block: 1

**Category:** Apartment Complex

**Type:** Apartment Complex

Bedrooms: 8 beds

**Area: 7092** sq ft

Lot Number: 1

**Construction:** Concrete Block

**Total Finished Floor Area:** 7092

**Status:** For Sale Only

Bathrooms: 8 baths

Lot size: 6090 sq ft