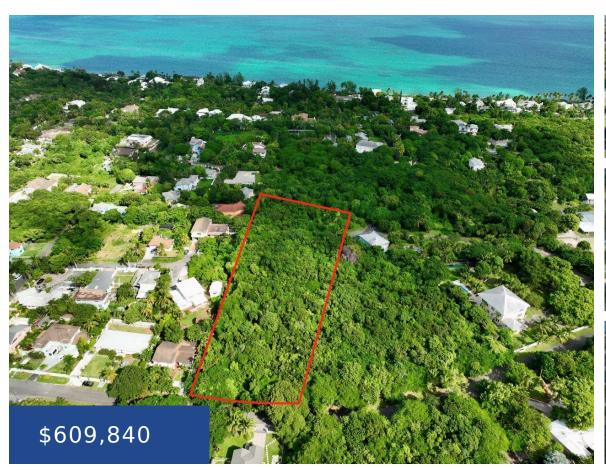

#### **CAMPERDOWN NEW PROVIDENCE/PARADISE ISLAND**

https://wateredgebahamas.com

Discover a unique opportunity to own a pristine 2.394-acre parcel of vacant land, nestled in the tranquil and picturesque Camperdown community. This expansive lot offers a blank canvas of endless potential, eagerly awaiting your creative vision. Covered by a lush canopy of mature trees and the serene ambiance of the Camperdown landscape, this remarkable property [...]

### **Basics**

Title of Property: Nassau Acreage Location: Prince Charles Drive

Island: New Providence/Paradise Island Lot Number: NA

Construction: NoneCategory: Lots/AcreageType: Lots/AcreageStatus: For Sale OnlyBedrooms: 0 bedsBathrooms: 0 baths

**Area: 0** sq ft **Lot size: 104283** sq ft