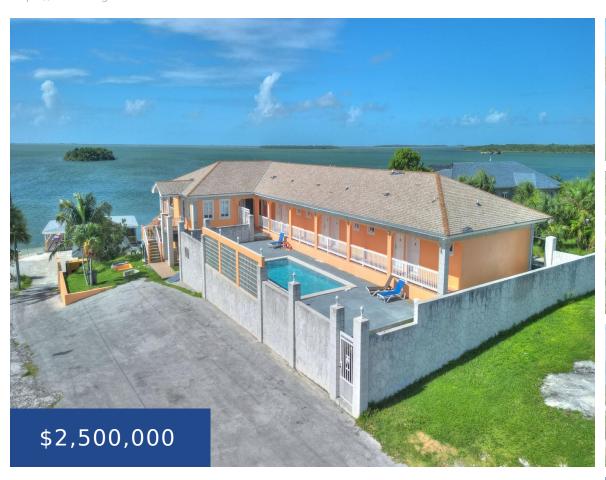

## CALYPSO HILLS BOUTIQUE RESORT AT BUSTIC BIGHT ABACO

https://wateredgebahamas.com

Time for something a little different? This excellent investment opportunity is on the market on the growing island of Great Abaco and is only a few minutes from the international airport. A very successful bonefish lodge is located a few doors down north on the coast. The sunsets over the Abaco Marls are breathtaking, and [...]

## **Basics**

Location: Other Abaco Island: Abaco

Category: Commercial Land and Services: Highway Access, Shopping Nearby

Type: Building and Land Status: For Sale Only

**Area: 8000** sq ft **Lot size: 60592** sq ft