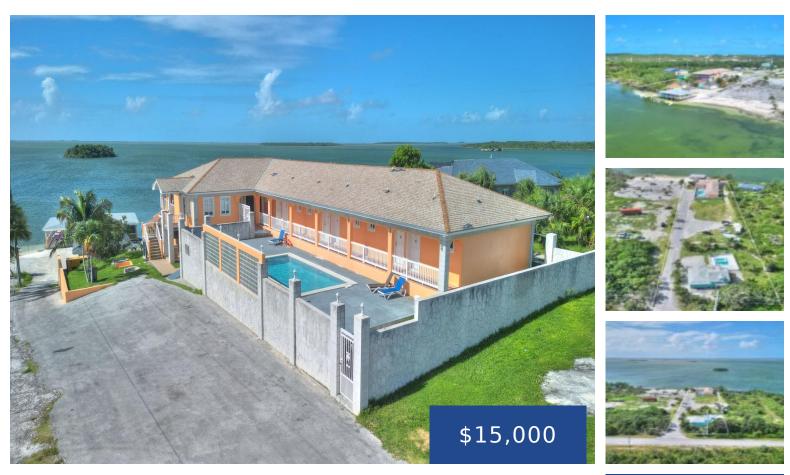

### CALYPSO HILLS BOUTIQUE RESORT ABACO

https://wateredgebahamas.com

This excellent Lease Opportunity is on the market on the growing island of Great Abaco and is only a few minutes from the international airport. A very successful bonefish lodge is located next door. The sunsets over the Abaco Marls are breathtaking, and the location is unlike any other you have seen. Join in the [...]

- Hotel/Resort
- For Rent Only
- 8000 sq ft

# Basics

Rental Amount: 15000

Location: Marsh Harbour Business Name: Calypso Hills Boutique Resort Land and Services: Highway Access,Views,Waterfront Property Status: For Rent Only Lot size: 60592 sq ft Title of Property: Calypso Hills Resort

Island: Abaco

Category: Hotel/Resort

Type: Building and Land

**Area: 8000** sq ft **Year built:** 2018