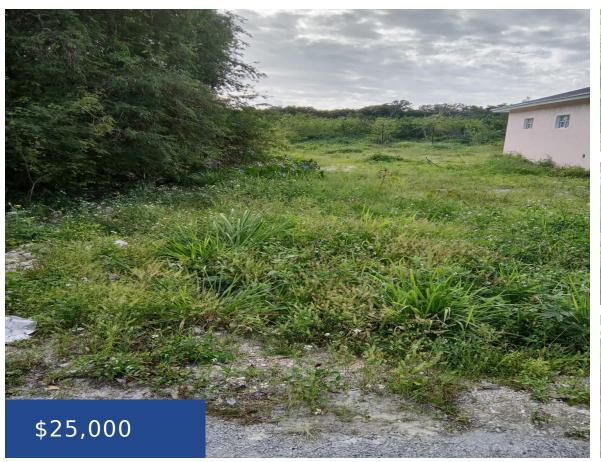

## **CALABASH BAY ANDROS**

https://wateredgebahamas.com

Calabash Bay is located between Small Hope Bay and Andros Town. Situated in the tranquil community of Calabash Bay, North Andros is an 11,700. square feet lot that is ideal for your dream home or vacation home. Great location to explore the authentic and beautiful island of Andros. If you are a nature enthusiast, you [...]

## **Basics**

**Location:** Fresh Creek **Island:** Andros

Lot Number: n/a

Lot Shape: Rectangle

Construction: None Category: Lots/Acreage

Total Finished Floor Area: 11700

Type: Lots/Acreage

Status: For Sale Only