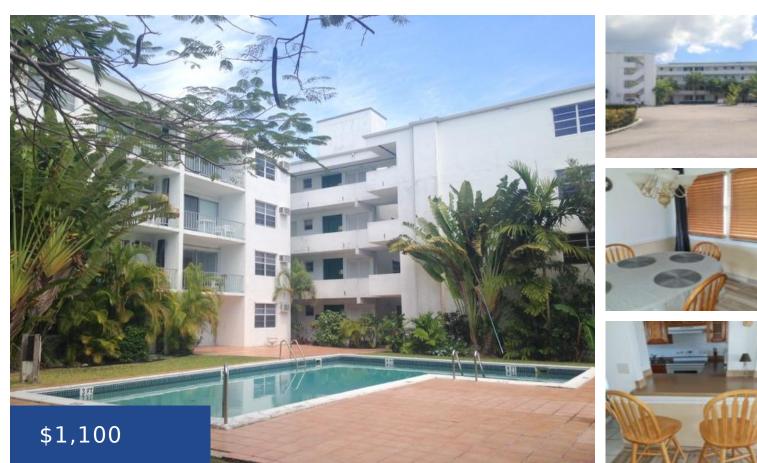

### **CADAWALLADER JONES DRIVE GRAND BAHAMA/FREEPORT**

https://wateredgebahamas.com

Lovely one bed, one bath unit – located in North Bahamia at Lakeview Manor with close proximity to harbor, airport and downtown. This unit is offered fully furnished with dishes, linens, and more. Enjoy beautiful grounds and expansive Golf Course views, Tennis Court, a great pool and deck area. Call us to arrange a viewing [...]

### Basics

Rental Amount: 1100LocatIsland: Grand Bahama/FreeportLot NBlock: KNConstCategory: CondoTotalType: CondoStatuBedrooms: 1 bedBathrArea: 770 sq ftLot si

Location: Bahamia Lot Number: 3 Construction: Concrete Block Total Finished Floor Area: 770 Status: For Rent Only Bathrooms: 1 bath Lot size: 57499 sq ft

## **Property Features**

Amenities: Swimming Pool,Furnished Exterior Finish: Finished Concrete Water: City Roof: Other Air conditioning (Condo): Split Parking Type: Open Style: Apartment Sewer: Connected Road: Street Foundation: Yes Assessment Includes (Condo): No Fee