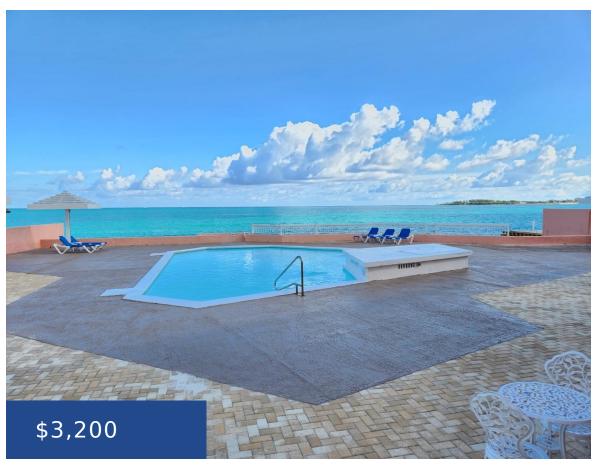

## **Basics**

**Rental Amount: 3200** 

Island: New Providence/Paradise Island

Category: Condo

Type: Condo

Bedrooms: 2 beds

Area: 1400 sq ft

**Location:** Cable Beach

## **Property Features**

**Amenities:** Swimming Pool,Impact

Windows, Furnished

**Style:** Apartment

Sewer: Connected

**Roof:** Asphalt Shingle

Air conditioning (Condo): Central

Parking Type: Open, Visitor Parking

**Shared Amenities:** Pool Outdoor, Secured

Entry, Elevator

Exterior Finish: Finished Concrete

Water: City

Foundation: Yes

Assessment Includes (Condo): No Fee