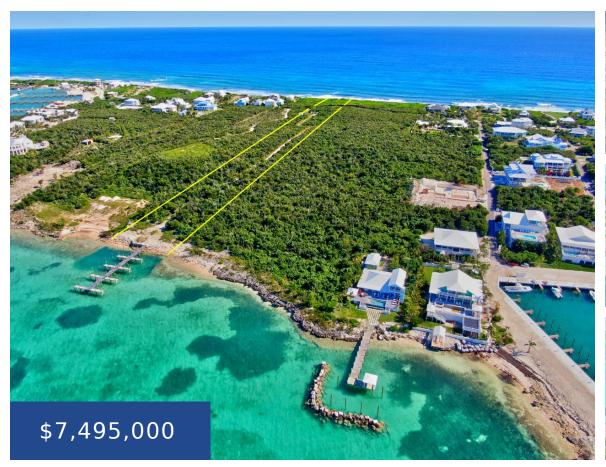

#### BY THE SEA ABACO

https://wateredgebahamas.com

Incredible opportunity to own Sea to Sea acreage on the southend of Elbow Cay. By The Sea has over 5 acres from the beach to the Sea of Abaco. There is a dock on the beautiful Sea of Abaco with over 16 deepwater slips. This exquisite property could be your private compound or you could [...]

# **Miscellaneous**

Legal Description: Site Influences: Easy Access, Hillside, Private Setting, View -

By The Sea Ocean, Shopping Nearby, Recreation Nearby, Quiet Area, Waterfront -

Ocean, Acreage, Underground Services, Marina Nearby, Beach Front