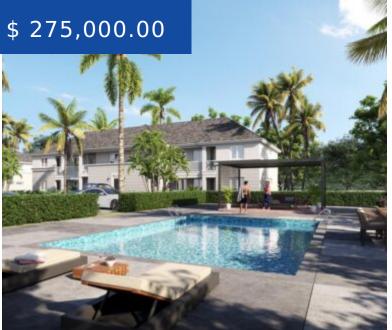

# BUTTONWOOD PLACE NEW PROVIDENCE/PARADISE ISLAND

https://wateredgebahamas.com

Buttonwood Place delivers an exclusive gated community lifestyle to Middle Income Bahamian Families and Progressive professionals. Buttonwood Place is a Condominium Community, the undisputed most desirable lifestyle for forward thinking homeowners. Long the residency choice of the rich and savvy, Condominium living delivers the luxury of high-end accommodations, with the...

### **BASIC FACTS**

**MLS #:** 51090 **Type:** Condo

Status: For Sale Location: Carmichael Road

**Island:** New Providence/Paradise Island **Bedrooms:** 2

**Bathrooms:** 2 **Lot size:** 905 sq ft

**Lot Number:** 1 **Area:** 905 sq ft

## **PROPERTY FEATURES**

**Amenities:** Swimming Pool,24 Hour **Style:** Single Family Lot

Security, Hurricane Windows

**Exterior Finish:** Finished Concrete **Sewer:** Available

Water: City Roof: Asphalt Shingle