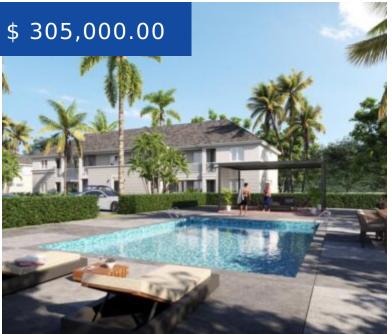

# BUTTONWOOD PLACE NEW PROVIDENCE/PARADISE ISLAND

https://wateredgebahamas.com

Buttonwood Place delivers an exclusive gated community lifestyle to Middle Income Bahamian Families and Progressive professionals. Buttonwood Place is the undisputed most desirable lifestyle for forward thinking homeowners. Long the residency choice of the rich and savvy, Condominium living delivers the luxury of high-end accommodations, with the efficiency of shared...

### **BASIC FACTS**

**MLS #:** 51096 **Type:** Condo

Status: For Sale Location: Carmichael Road

**Island:** New Providence/Paradise Island **Bedrooms:** 3

**Bathrooms:** 2 **Lot size:** 1168 sq ft

**Lot Number:** 1 **Area:** 1168 sq ft

## **PROPERTY FEATURES**

Amenities: Swimming Pool,24 Hour Style: Single Family Lot

Security, Hurricane Windows

**Exterior Finish:** Finished Concrete **Sewer:** Available

Water: City Roof: Asphalt Shingle