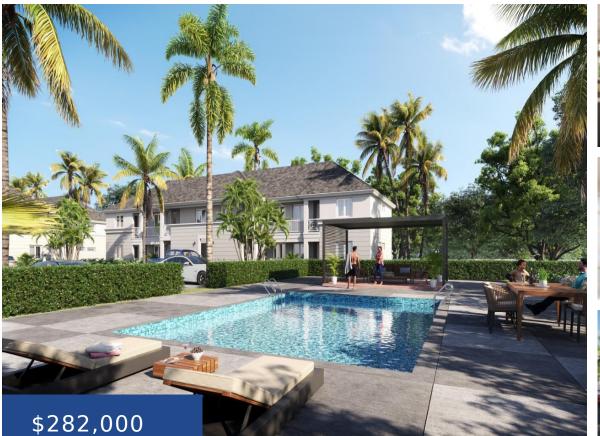

### **BUTTONWOOD PLACE NEW PROVIDENCE/PARADISE ISLAND**

https://wateredgebahamas.com

Buttonwood Place delivers that exclusive gated community lifestyle to Middle

Condominium Community, the undisputed most desirable lifestyle for forward

Condominium living delivers the luxury of high-end accommodations, with the

thinking homeowners. Long the residency choice of the rich and savvy,

Income Bahamian Families and Progressive professionals. Buttonwood Place is a

# **Property Features**

| <b>Amenities:</b> Swimming Pool,24 Hour Security,Hurricane Windows | Style: Single Family Lot          |
|--------------------------------------------------------------------|-----------------------------------|
| Exterior Finish: Finished Concrete                                 | Sewer: Available                  |
| Water: City                                                        | Roof: Asphalt Shingle             |
| Foundation: Yes                                                    | Air conditioning (Condo): Central |
| Assessment Includes (Condo): No Fee                                | Parking Type: Multiple C/P        |