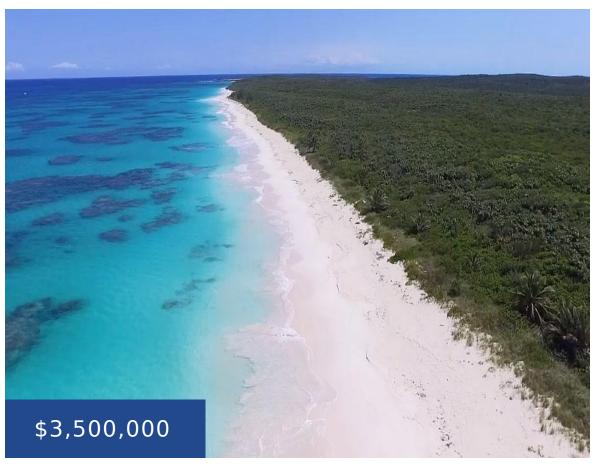

### **BUTLER TRACT, GREENWOOD CAT ISLAND**

https://wateredgebahamas.com

Spectacular first class beach stretching 1200 ft. on Fine Bay. Fine pink sand, turquoise water, sunny skies and the breeze from the Gulf Stream blowing in your hair, a winning combination fit for a king. The Butler Tract is situated between a pond and the Atlantic. This 50.37 acre tract is perfect for a small [...]