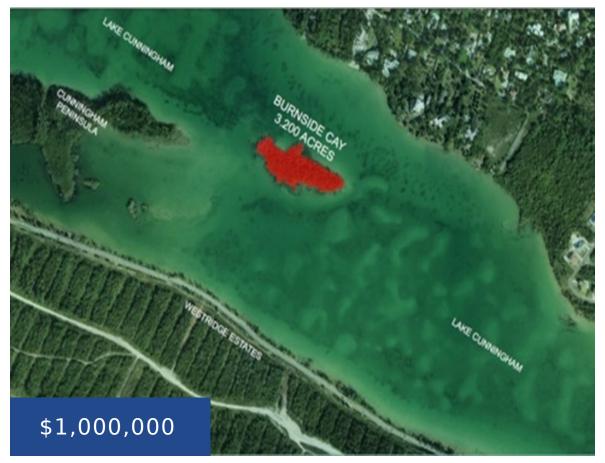

#### **BURNSIDE CAY - LAKE CUNNINGHAM**

https://wateredgebahamas.com

LAKEFRONT A rare jewel awaits you in beautiful Lake Cunningham. This 3.2 acre lakeview parcel holds the key to ultimate serene and coastal living at its best. Grab this spot away from the hustle and bustle of city life and make your vacation or second home a reality on this unique island. Enjoy incredible views [...]

### Call us now

Phone: 242.424.4448

Email: info@wateredgebahamas.com

Address: Nassau, Bahamas

Island: New Providence/Paradise Island Living Area: 3.2 acres

Category: Private Island Type: Luxury Development, Private Island

## **Miscellaneous**

**Listing Private Notes:** Andrew Wilson 394.5180 (Galleria Cinemas) Email:aw@obahamas.com or andrewadwilson@gmail.com Directions: Cay is opposite street lamp pole #YD211 on JFK Dr in Lake Cunningham