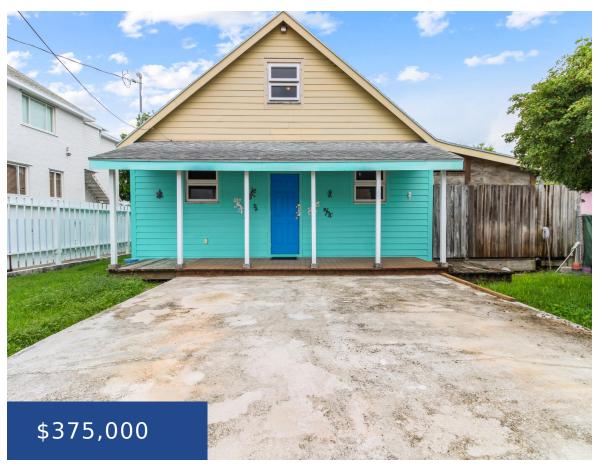

## **BUEN RETIRO ESTATES NEW PROVIDENCE/PARADISE ISLAND**

https://wateredgebahamas.com

This property offers lots of possibilities and options. Its central location is ideal for a residential home or with the surrounding properties now being commercial, it could be converted to a commercial space. The house was added on to and fully renovated in 2015, and the floor plan currently offers a large open living dining [...]

## **Basics**

Location: Sears Hill Road

**Lot Number: 18** 

Type: Building and Land

Lot size: 5350 sq ft

Island: New Providence/Paradise Island

Category: Business

Status: For Sale Only