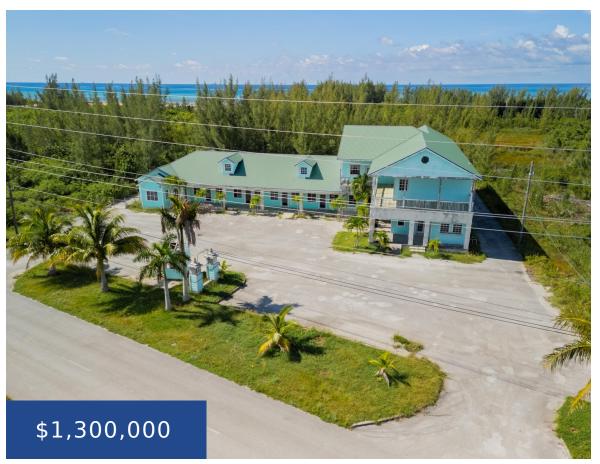

## **BUCCANEER BEACH WEST END GRAND BAHAMA/FREEPORT**

https://wateredgebahamas.com

Prime commercial property located in the West End of Grand Bahama on Buccaneer Beach. This spacious building offers stunning ocean views, direct beach access, and high visibility for foot traffic. Ideal for retail, office space, or a beachfront restaurant, the location boasts excellent potential for growth in a thriving area. Ample parking and easy access [...]

## **Basics**

**Location:** West End Island: Grand Bahama/Freeport

**Lot Number:** 16 **Category:** Commercial

Type: Building and Land Status: For Sale Only

**Lot size: 11000** sq ft