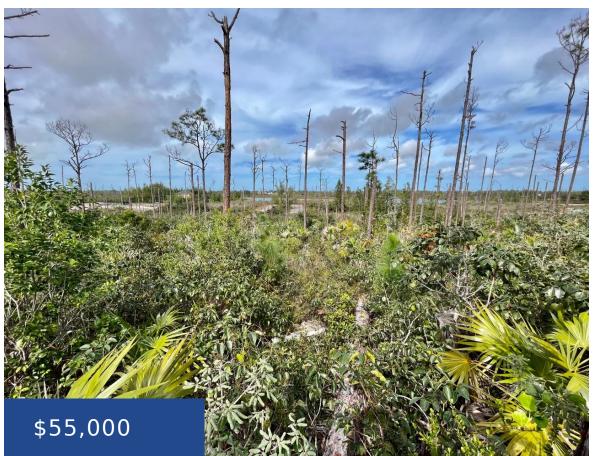

#### **BRISTOL BAY MULTIFAMILY GRAND BAHAMA/FREEPORT**

https://wateredgebahamas.com

Located in the Bristol Bay subdivision and priced to sell, this multi family lot is a perfect investment with tons of profitable potential. This zoning allows for construction including an apartment building, duplex or triplex. The area is nicely developed and property is minutes away from beaches, shopping, airport, schools and churches. Property has amazing [...]

## **Basics**

**Location:** Bristol Bay Island: Grand Bahama/Freeport

Lot Number: 34 Block: 1

**Construction:** None **Category:** Lots/Acreage

**Type:** Lots/Acreage **Status:** For Sale Only

**Bedrooms: 0** beds **Bathrooms: 0** baths

## **Miscellaneous**

**Legal Description:** Unit 1, Block **Site Influences:** Easy Access, Family Oriented, Highway

1, Lot 34, Bristol Bay Access, Treed Lot, Quiet Area, Road - Paved, Pets Allowed

Phone: 242.424.4448