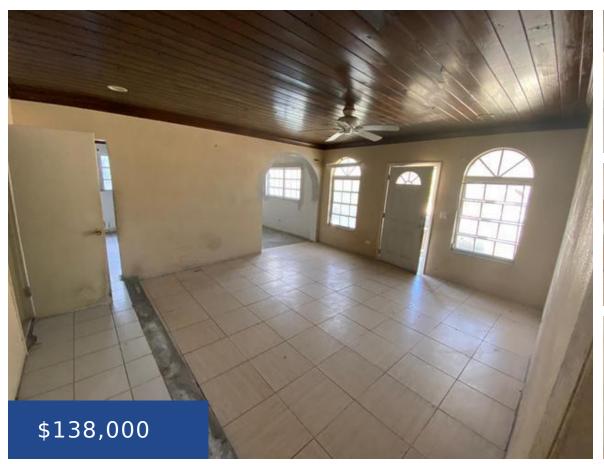

#### **BREADFRUIT STREET NEW PROVIDENCE/PARADISE ISLAND**

https://wateredgebahamas.com

This spacious residence is a perfect starter home consisting of 3 bedrooms, 2 baths, powder room, living area, dining area, kitchen, and entrance porch. Contact Us Today for more details on this property that has vast potential!

### **Basics**

**Location:** Pinewood Gardens Island: New Providence/Paradise Island

**Lot Number:** 1386 **Construction:** Concrete Block

Category: Single Family Home Total Finished Floor Area: 1874

Type: Single Family Home
Status: For Sale Only
Bedrooms: 3 beds
Bathrooms: 2 baths

**Area: 5000** sq ft **Lot size: 5000** sq ft