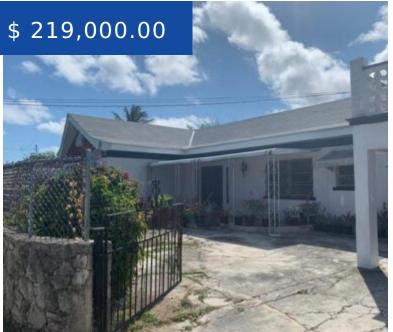

# BOYD SUBDIVISION NEW PROVIDENCE/PARADISE ISLAND

https://wateredgebahamas.com

Spacious single-family corner home located in Chippingham, North Western New Providence. This home comprises of three bedrooms, one bathroom, living/dining room, kitchen, and laundry room. Some remodeling and TLC is required to restore this home back to its original beauty. Perfect for first time home buyers and small families looking...

#### **BASIC FACTS**

MLS #: 40606 Type: Single Family Home

Status: For Sale Location: Boyd Subdivision

**Island:** New Providence/Paradise Island **Bedrooms:** 3

**Bathrooms:** 1 **Lot size:** 6700 sq ft

**Lot Number:** 192 **Area:** 6700 sq ft