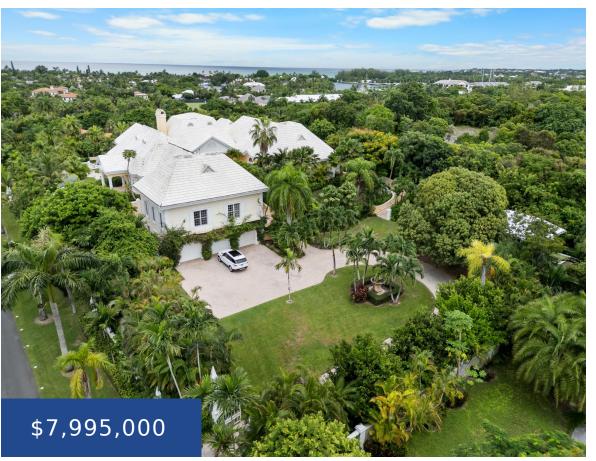

#### **BOUNGAINVILLEA DRIVE NEW PROVIDENCE/PARADISE ISLAND**

https://wateredgebahamas.com

This grand home encompasses 9,606 square feet of interior and covered exterior living space on one of the highest elevations, offering panoramic views toward the Lyford Cay marina and ocean beyond. Each of the main living rooms boasts 12-foot ceilings. Le Rochefort is a single story home accessed by a grand exterior staircase or an [...]

### **Basics**

Title of Property: LE ROCHEFORT Location: Lyford Cay

**Subdivision:** 1063 **Island:** New Providence/Paradise Island

Half Bathrooms: 2 Lot Number: 10

Block: 44 Construction: Concrete Block

Category: Single Family Home Total Finished Floor Area: 9606

Type: Single Family Home Status: For Sale Only Bedrooms: 5 beds Bathrooms: 5 baths

**Area: 48700** sq ft **Lot size: 48700** sq ft