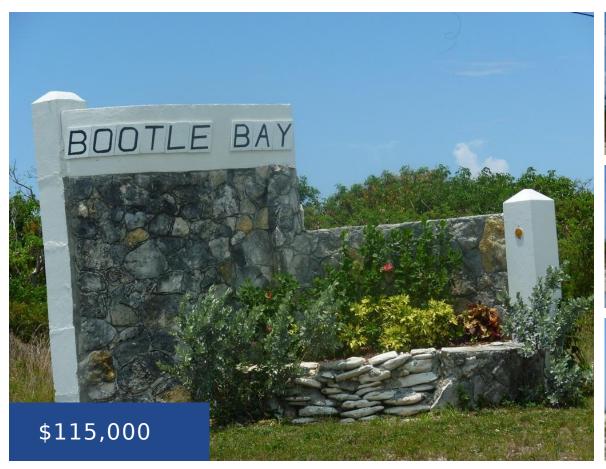

#### **BOOTLE BAY GRAND BAHAMA/FREEPORT**

https://wateredgebahamas.com

Don't miss this fantastic opportunity to invest in the charming village of Bootle Bay. Around the corner from Blue Marlin Cove and just a few minutes drive to Old Bahama Bay and West End, Grand Bahama, this wonderful lot offers 4 acres with walking distance to the beach . Perfect location for an investment project [...]

## **Basics**

**Location:** Bootle Bay Island: Grand Bahama/Freeport

Construction: None Category: Lots/Acreage

**Type:** Lots/Acreage **Status:** For Sale Only

**Bedrooms: 0** beds **Bathrooms: 0** baths

**Area: 189573** sq ft **Lot size: 189573** sq ft

## **Miscellaneous**

**Legal Description:** 4.352 acres, Bootle **Site Influences:** Family Oriented, Treed Lot, Quiet

Bay Lot, Grand Bahama Area, Acreage, Pets Allowed

Phone: 242.424.4448

Email: info@wateredgebahamas.com