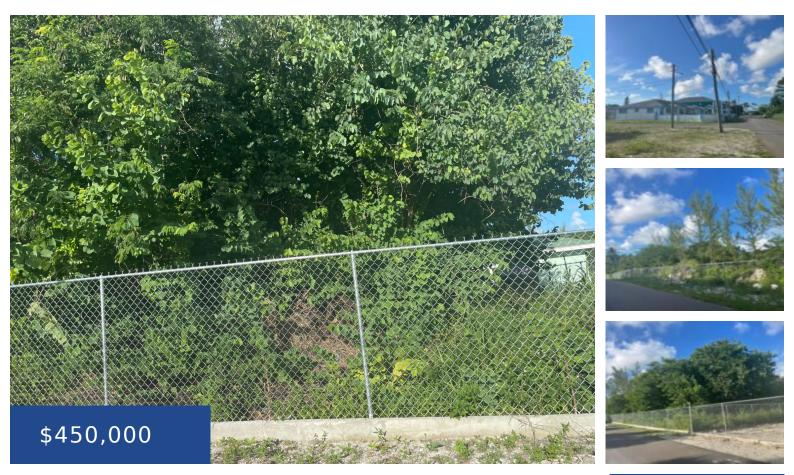

### **BOATSWAIN HILL EAST NEW PROVIDENCE/PARADISE ISLAND**

https://wateredgebahamas.com

One acre of land available for sale in the highly sort after Carmichael Road West area. The lot is zoned multi family. The sellers are motivated. Make an offer today.

#### • 0 beds

- 0 baths
- Lots/Acreage
- Lots/Acreage
- For Sale Only
- 43560 sq ft

### Basics

Location: Carmichael RoadIsland: New Providence/Paradise IslandLot Number: AConstruction: NoneCategory: Lots/AcreageTotal Finished Floor Area: 43560Type: Lots/AcreageStatus: For Sale OnlyBedrooms: 0 bedsBathrooms: 0 bathsArea: 43560 sq ftLot size: 43560 sq ft