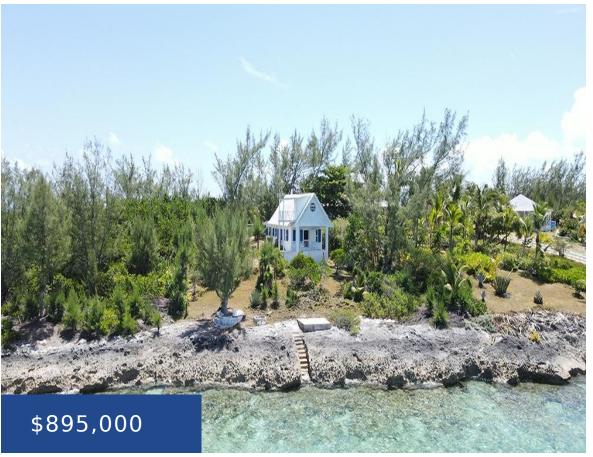

## **BOAT HOUSE WHALE POINT ELEUTHERA**

https://wateredgebahamas.com

Introducing The Boat House, a rare gem perfectly perched at the northeastern tip of Eleuthera at the end of the scenic Whale Point Narrows. This enchanting coastal retreat overlooks a picturesque bay teeming with turtles and starfish and the historic channel that whispers tales of pirate adventures. Just a stoneâ $\square$ s throw away is the renowned [...]

## **Basics**

**Location:** Whale Point Island: Eleuthera

**Construction:** Frame **Category:** Single Family Home

**Total Finished Floor Area:** 1000 **Type:** Single Family Home

Status: For Sale Only

Bedrooms: 2 beds

## **Property Features**

Lot size: 20000 sq ft

**Amenities:** Garden Area, Furnished **Style:** Bahamian Style

**Exterior Finish:** Wood **Sewer:** Septic - Yes

Water: Rain Water Roof: Asphalt Shingle

Foundation: Yes Air conditioning (Condo): Split