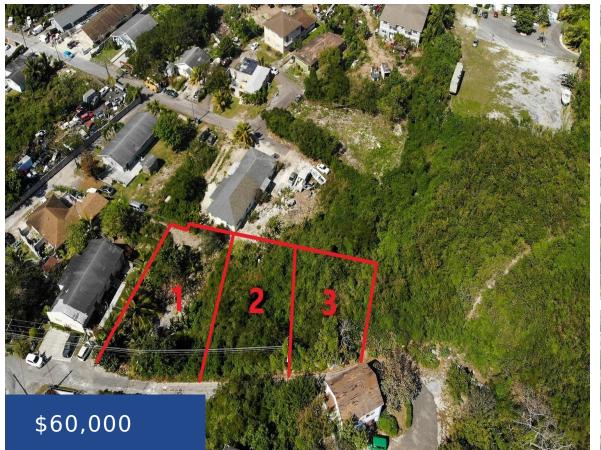

### **BLUEBERRY HILL LOT 2 NEW PROVIDENCE/PARADISE ISLAND**

https://wateredgebahamas.com

Take advantage of this elevated lot to build an income-producing property or a

neighbourhood, close to schools, churches, shopping centres and much more. Make

hilltop home in Eastern New Providence. It is located in a well-populated

- 0 beds
- 0 baths
- Lots/Acreage
- Lots/Acreage
- For Sale Only
- 6000 sq ft

your offer today!

### Basics

Location: Fox Hill Lot Number: 2 Category: Lots/Acreage Status: For Sale Only Bathrooms: 0 baths Lot size: 6000 sq ft Island: New Providence/Paradise Island Construction: None Type: Lots/Acreage Bedrooms: 0 beds Area: 6000 sq ft

## Miscellaneous

**Legal Description:** Blueberry Hill lot 2 Fox Hill, off Bernard Road **Site Influences:** Easy Access, Family Oriented, Highway Access, Shopping Nearby, Treed Lot, Recreation Nearby, Road - Paved, Pets Allowed