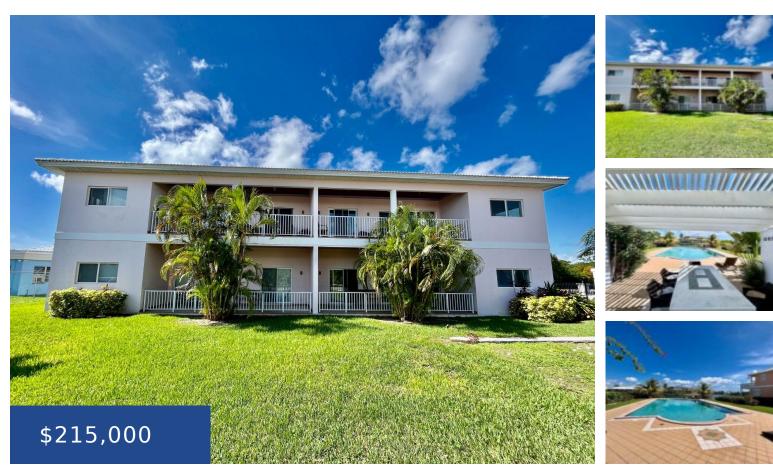

#### **BLUE MARINA CONDOMINUM GRAND BAHAMA/FREEPORT**

https://wateredgebahamas.com

This modern 3-bedroom, 2-bath townhouse is located on the ground floor with a large patio. This unit has lovely tiled floors, an open kitchen with a dining table, a dining area, and a living room with a large balcony. This complex has been beautifully constructed with a beautiful swimming pool and a huge deck built [...]

### **Property Features**

| Amenities: Swimming Pool,Main Level<br>Entry,Fully Fenced,Furnished | Shared Amenities: Pool Outdoor,Secured Entry |
|---------------------------------------------------------------------|----------------------------------------------|
| Style: Townhouse                                                    | Exterior Finish: Finished Concrete           |
| Sewer: Septic - Yes                                                 | Water: City                                  |
| Laundry: In Unit                                                    | Roof: Tile                                   |
| Foundation: Yes                                                     | Air conditioning (Condo): Central            |
| Assessment Includes (Condo): Maintenance                            | Parking Type: Open                           |