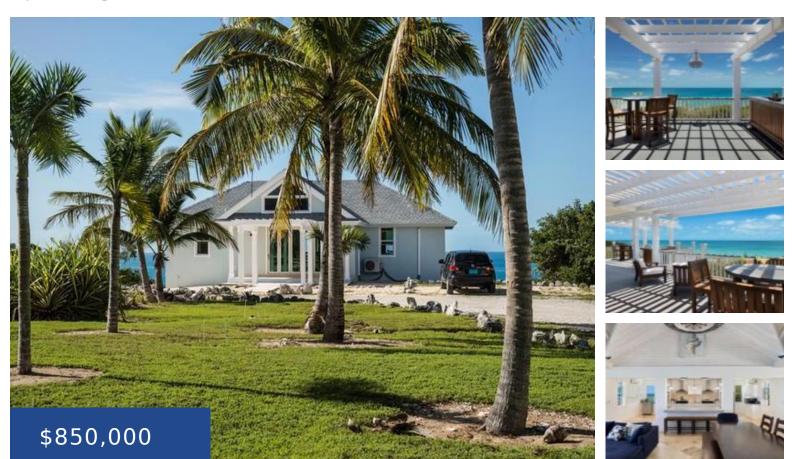

### **BLUE HOUSE ELEUTHERA**

https://wateredgebahamas.com

Blue House is perched on a ridge with breathtaking ocean and sunset views. Initially built as the main lodge to the Buttonwood Reserve condos, the home features a spacious bedroom and a generous great room, with sofas and entertainment area with ocean views from every room. The ocean view catererâ<sup>[]</sup>s kitchen features two refrigerators and [...]