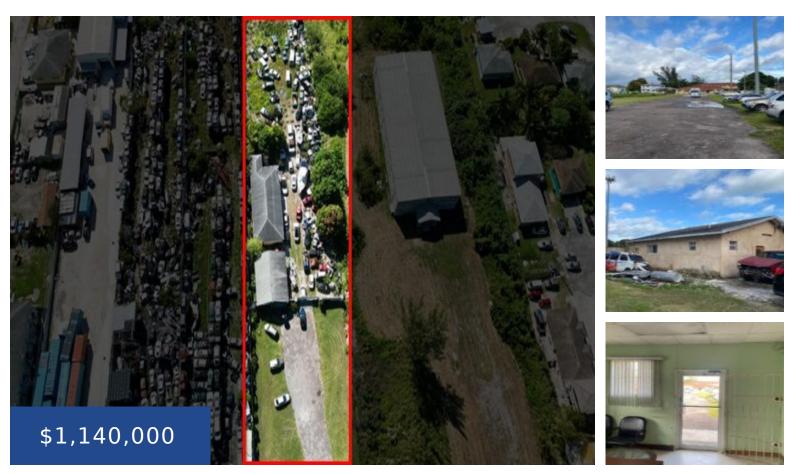

## **BLUE HILL ROAD SOUTH NEW PROVIDENCE/PARADISE ISLAND**

https://wateredgebahamas.com

Commercial investment opportunity on Blue Hill Road. Situated on 1.36 acres, there are 2 structurally sound buildings which can be converted to offices or retail stores and with over an acre of land there is so much more room for growth. Whether you want to build an apartment complex (or 2), or a retail plaza, [...]

## Basics

Location: Blue Hill Road Category: Commercial Status: For Sale Only Lot size: 59242 sq ft Island: New Providence/Paradise Island Type: Building and Land Area: 3246 sq ft