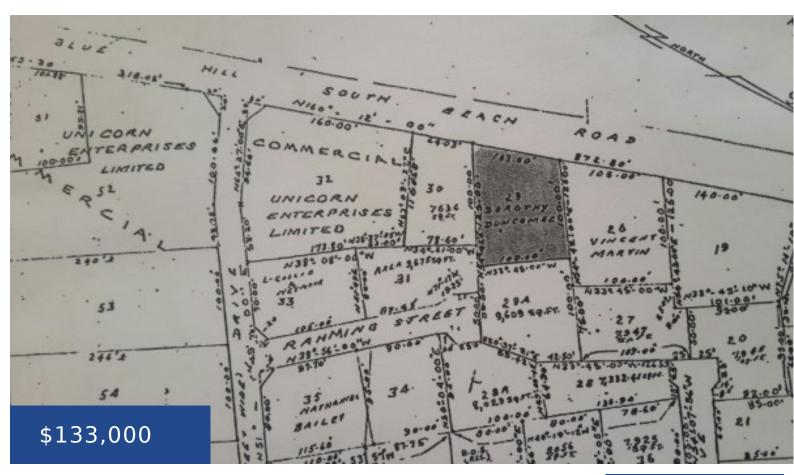

## **BLUE HILL ROAD - MULTI-FAMILY**

https://wateredgebahamas.com

This 11,250 sq ft multi-family lot is located on the main Blue Hill Road South in an area known as Summer Haven. Recent developments in the area includes construction of new homes, apartments and commercial buildings. Neighboring subdivisions are South Beach Estates, Seven Hills Estates and communities located on Marshall Road. As this property is [...]

### Call us now

Phone: 242.424.4448 Email: info@wateredgebahamas.com Address: Nassau, Bahamas

Listing Number: VM130901 Island: New Providence/Paradise Island Property Dimensions: 100x103x125x100 Type: Lots/Acreage, Luxury Development District: Southern Living Area: 11,250 sq ft Category: Lots/Acreage Status: For Sale, For Sale Only

#### Miscellaneous

Virtual Tour Link: Warning: Array to string conversion in /home/u528175744/domains/wateredgebahamas.com/public\_html/wp-content/plugins/estatik4premium/templates/front/property-pdf/partials/section.php on line 66 Array Listing Private Notes: Earla Rahming and Cara Seymour 3249912/4574365 or 3245117 Lot #29