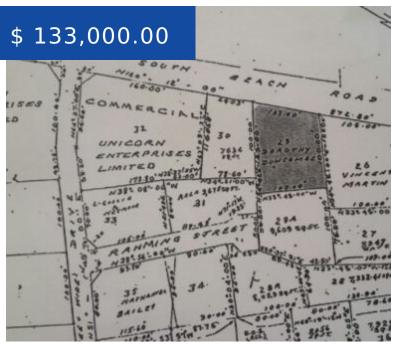

## **BLUE HILL ROAD - MULTI-FAMILY**

https://wateredgebahamas.com

This 11,250 sq ft multi-family lot is located on the main Blue Hill Road South in an area known as Summer Haven. Recent developments in the area includes construction of new homes, apartments and commercial buildings. Neighboring subdivisions are South Beach Estates, Seven Hills Estates and communities located on Marshall...

## **BASIC FACTS**

**Listing Number: VM130901** 

**Status:** For Sale For Sale Only

Island: New Providence/Paradise Island

**Property Dimensions:** 100x103x125x100

**Type:** Lots/Acreage Luxury Development

**District:** Southern

Living Area: 11,250 sq ft

Alarm

Beach Access

Furnished

Outdoor Pool

Phone: 242-424-4448

Email: info@wateredgebahamas.com