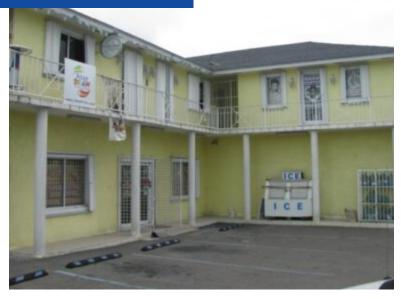

## **BLUE HILL ROAD COMMERCIAL BUILDING**

https://wateredgebahamas.com

## Call for price

An investors dream! A well maintained (2) storey commercial building located on Blue Hill Road just south of Cow Pen Road. This building comprises of 5,633 sq. ft. and is presently designed to accommodate a large commercial shop on the ground floor and four commercial spaces on the second floor. Other...