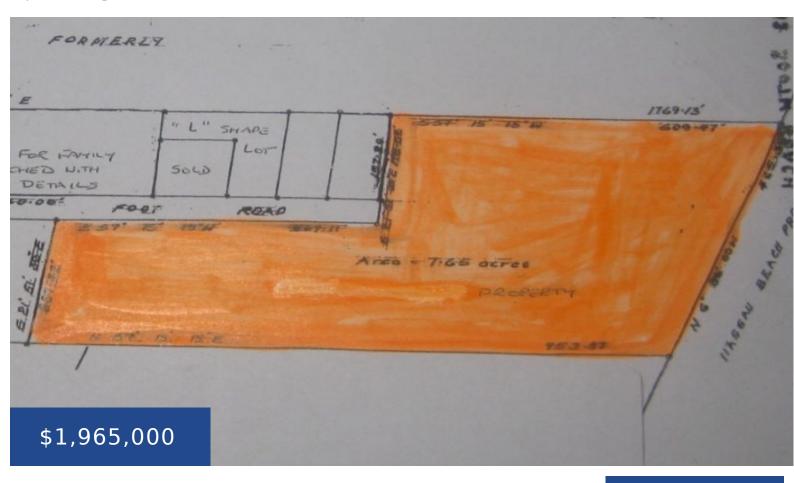

#### **BLUE HILL ROAD ACREAGE**

https://wateredgebahamas.com

Prime acreage consisting of 7.65 acres in the Southern district, running along the family friendly community of Cowpen Road near the beach. This can be an ideal gated/non-gated Subdivision or condo development. This potential Subdivision comes with a 40′ feet paved road in a fast growing urban neighborhood. This location can be accessed from South beach, Blue Hill Road [...]

#### Call us now

Phone: 242.424.4448

Email: info@wateredgebahamas.com

Address: Nassau, Bahamas

Island: New Providence/Paradise Island Living Area: 7.65 acres

Category: Lots/Acreage Type: Lots/Acreage, Luxury Development