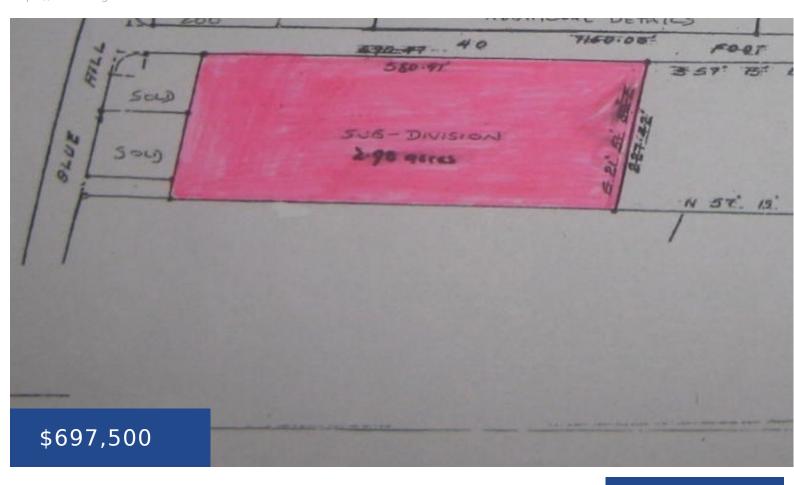

#### **BLUE HILL ROAD ACREAGE**

https://wateredgebahamas.com

Prime acreage consisting of 2.98 acres in the Southern district, running along the family friendly community of Cowpen Road near the beach. This can be an ideal gated/non-gated Subdivision or condo development. This potential Subdivision comes with a 40′ feet paved road in a fast growing urban neighborhood. This location can be accessed from South beach, Blue Hill Road and [...]