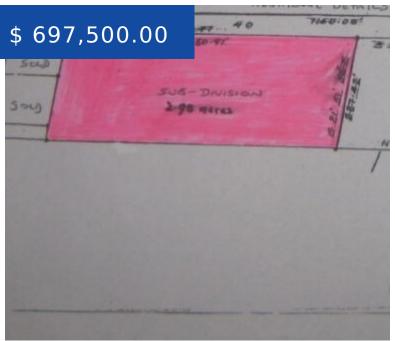

## **BLUE HILL ROAD ACREAGE**

https://wateredgebahamas.com

Prime acreage consisting of 2.98 acres in the Southern district, running along the family friendly community of Cowpen Road near the beach. This can be an ideal gated/non-gated Subdivision or condo development. This potential Subdivision comes with a 40' feet paved road in a fast growing urban neighborhood. This location can be accessed from South...

Type: Lots/Acreage Luxury Development

District: Southern

Living Area: 2.98 acres