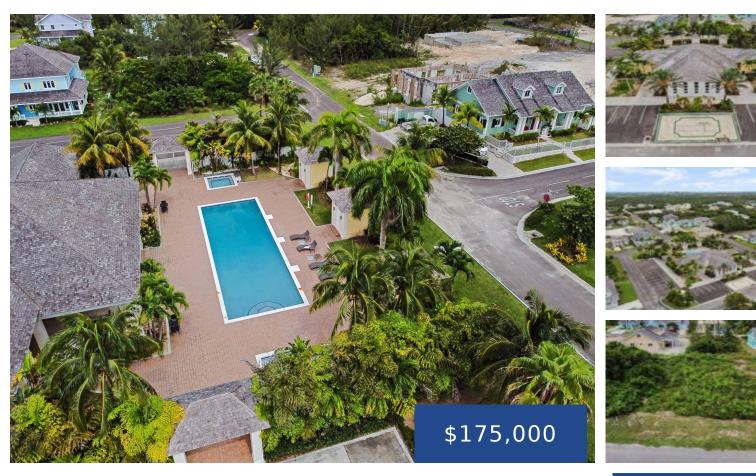

# **BLOCK 39 SERENITY SUBDIVISION NEW PROVIDENCE/PARADISE ISLAND**

https://wateredgebahamas.com

This spacious lot located in the serene gated community of Serenity Subdivision, is nestled between Old Fort Bay and Lyford Cay. Perfect for families. It offers 24 hour security, 2 club houses, communal pool, play grounds, tennis and basketball courts. This price includes approve plans for the Tansy Model, which is 3 bedrooms 2.5 baths [...]

## **Property Features**

**Amenities:** Garden Area, Swimming Pool, Fully Fenced, Fully Walled, 24 Hour Security, Night Security

Style: Single Family Lot

Sewer: None

Road: Street

Foundation: No

Assessment Includes (Condo): Management,Caretaker,Recreation Facility,Maintenance,Landscaping,Garbage Disposal,Insurance

#### **Shared Amenities:**

Clubhouse,Exercise Centre,Pool Outdoor,Recreation Centre,Tennis Court(s),Secured Entry

Exterior Finish: None

Water: City

Roof: Asphalt Shingle

Air conditioning (Condo): None

Parking Type: Open