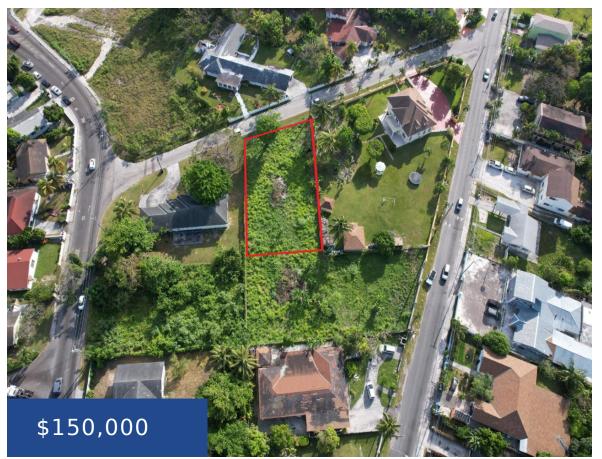

# BLOCK #10 GLENISTON GARDENS SUBDIVI NEW PROVIDENCE/PARADISE ISLAND

https://wateredgebahamas.com

Located in the well-established family neighborhood of Gleniston Gardens, This lot is located on Soldier Road with access to main thoroughfare such as Prince Charles Drive, Village Road and East Street South. It is centrally located with easy access to shopping, schools and malls. It is an excellent lot for a single-family dream home and [...]

#### **Basics**

Location: Prince Charles Drive

Island: New Providence/Paradise Island

Block: 10

Category: Lots/Acreage, Single Family Home

**Status:** For Sale Only **Bathrooms: 0** baths **Lot size: 12508** sq ft

Subdivision: Gleniston Gardens

**Lot Number: 8** 

Construction: None

**Type:** Lots/Acreage, Single Family Home

**Bedrooms: 0** beds **Area: 12508** sq ft