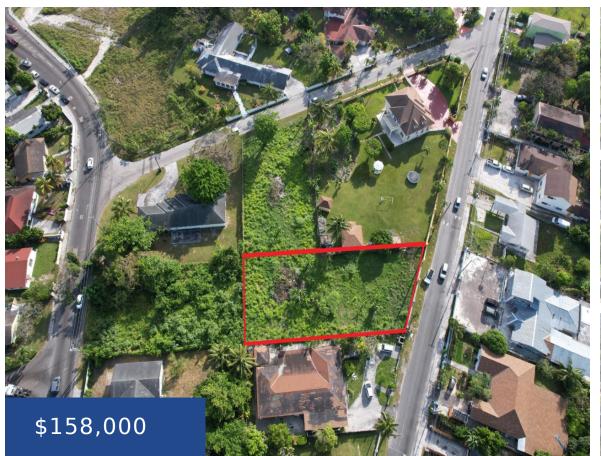

# BLOCK #10 GLENISTON GARDENS SUBDIVI NEW PROVIDENCE/PARADISE ISLAND

https://wateredgebahamas.com

Located in the well-established family neighborhood of Gleniston Gardens, This lot is located on Soldier Road with access to main thoroughfare such as Prince Charles Drive, Village Road and East Street South. It is centrally located with easy access to shopping, schools and malls. It is an excellent lot for a single-family dream home and [...]

### **Basics**

Location: Prince Charles Drive

Island: New Providence/Paradise Island

Block: 10

Category: Single Family Home

**Status:** For Sale Only **Bathrooms: 0** baths **Lot size: 13269** sq ft

Subdivision: Gleniston Gardens

Lot Number: 11

Construction: None

Type: Single Family Home

**Bedrooms: 0** beds

**Area: 13269** sq ft