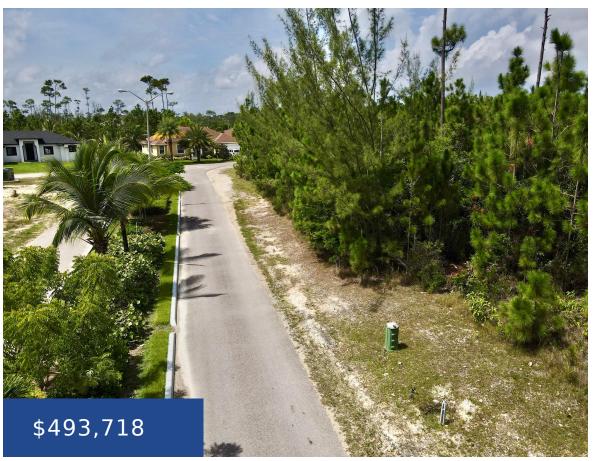

### **BLOCK 1 SOUTH OCEAN ESTATES NEW PROVIDENCE/PARADISE ISLAND**

https://wateredgebahamas.com

South Ocean Estates is an out island flavored community located in the western pine forest. This is one of the last affordable gated communities offering large lots over 30,000 square feet. South Ocean Estates offers a secure and quiet lifestyle with close proximity to the amenities of a larger city. The only thing far from [...]

### **Basics**

**Location:** South Ocean

Island: New Providence/Paradise Island

Block: 1

Category: Lots/Acreage

**Status:** For Sale Only

**Bathrooms: 0** baths **Lot size: 42932** sq ft

**Subdivision:** 1065

Lot Number: 3

**Construction:** None

Type: Lots/Acreage

Bedrooms: 0 beds

Area: 42932 sq ft

## **Property Features**

**Amenities:** Wheelchair Access,24 Hour Security **Shared Amenities:** Clubhouse,Exercise

Centre, Playground

Style: Multi-Family Lot Exterior Finish: None

Sewer: Available Water: City
Road: Street Roof: Other

### **Miscellaneous**

**Legal Description:** Lot 3 Block 1 **Site Influences:** Easy Access, Family Oriented, Wooded

South Ocean Estates Area, Level Lot, Gated Community

Call us now

Phone: 242.424.4448

Email: info@wateredgebahamas.com