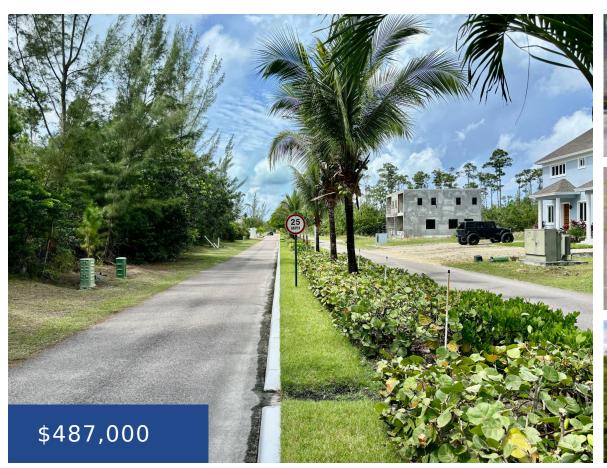

### **BLOCK 1 SEAHORSE DRIVE NEW PROVIDENCE/PARADISE ISLAND**

https://wateredgebahamas.com

South Ocean Estates is an out island flavored community located in the western pine forest. This is one of the last affordable gated communities offering large lots over 30,000 square feet. South Ocean Estates offers a secure and quiet lifestyle with close proximity to the amenities of a larger city. The only thing far from [...]

### **Basics**

Title of Property: South Ocean Estates Location: South Ocean

**Subdivision:** 1065 **Island:** New Providence/Paradise Island

Lot Number: 1 Block: 1

**Construction:** None **Category:** Lots/Acreage

### **Property Features**

**Amenities:** Wheelchair Access,24 Hour Security

Shared Amenities:
Clubhouse,Playground

Style: Multi-Family Lot Exterior Finish: None

Sewer: Connected Water: City

Road: Street Roof: Other

# **Miscellaneous**

South Ocean Estates Area, Level Lot, Gated Community

Call us now

Phone: 242.424.4448

Email: info@wateredgebahamas.com

Address: Nassau, Bahamas