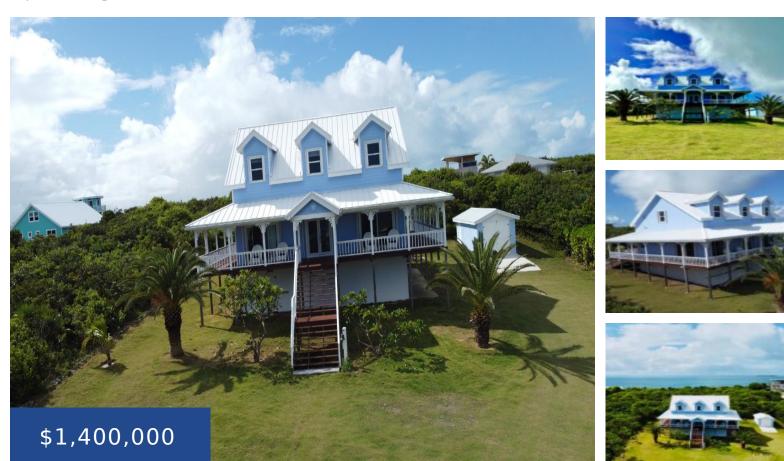

### **BLEW IT BLEW IT ABACO**

https://wateredgebahamas.com

"Blew It", is a stunning Bahamian style cottage with breathtaking views! This 3 bedroom 2.5 bathroom is appropriately placed up on a bit of a "perch" on a spacious open lot boasting 22,889 square feet. The wrap around covered porches are a favorite spot to enjoy all times of the Bahama breezes and from the [...]

- 3 beds
- 2 baths
- Single Family Home
- Single Family Home
- For Sale Only
- 22889 sq ft

# Basics

Location: Scotland Cay Half Bathrooms: 1 Construction: Frame Total Finished Floor Area: 3340 Status: For Sale Only Bathrooms: 2 baths Lot size: 22889 sq ft Island: Abaco Lot Number: 1 Category: Single Family Home Type: Single Family Home Bedrooms: 3 beds Area: 22889 sq ft

# **Property Features**

Amenities: Dock,Furnished Exterior Finish: Hardi Plank Water: Rain Water Foundation: Other Assessment Includes (Condo): No Fee

Style: Single Family Lot Sewer: Septic - Yes Roof: Metal Air conditioning (Condo): Central Parking Type: Garage & Carport