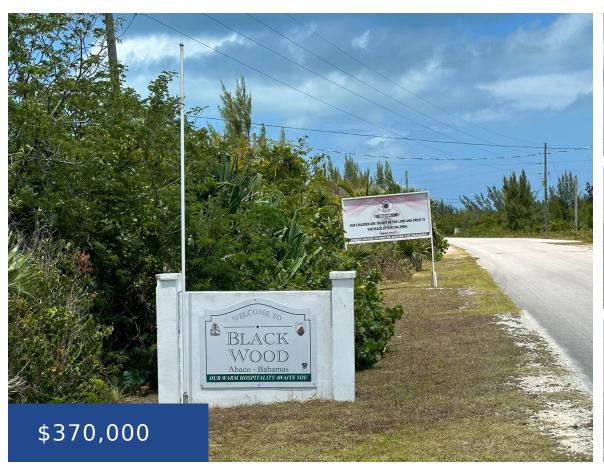

### **BLACKWOOD, ABACO ABACO**

https://wateredgebahamas.com

Presenting a prime 22.63-acre parcel in Blackwood, Abaco, zoned for both multifamily and residential use, ideal for the development of a vibrant community. This expansive property boasts ready access to utilities along the S.C. Bootle Highway, ensuring a smooth development process. Situated less than ten minutes from the amenities and white-sand beaches of Treasure Cay, [...]