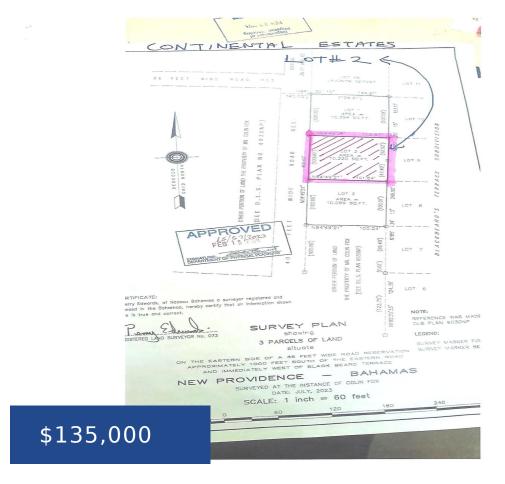

#### **BLACKBEARDS TERRACE LOT#3 NEW PROVIDENCE/PARADISE ISLAND**

https://wateredgebahamas.com

Blackbeard's Terrace impeccable, captivating and beautiful 10,089 square feet lot is for sale! It is nestled in a new subdivision called Continental Estates. This is an opportunity of a lifetime to create your dream home in a peaceful, quiet, upperclass environment. Everything is very close: Churches, schools, restaurants, doctors' offices, parks, gyms, plant nurseries, pharmacies, [...]

### **Basics**

**Location:** Eastern Road Island: New Providence/Paradise Island

**Lot Number:** 3 **Lot Width:** 100

Lot Depth: 100 Lot Shape: Rectangle

Construction: None Category: Lots/Acreage

Total Finished Floor Area: 10089

## **Miscellaneous**

**Legal Description:** Continental Estates, Near Blackbeard's Terrace Tower, off the Eastern Road Lot #3.

**Site Influences:** Adult Oriented, Central location, Easy Access, Family Oriented, Highway Access, Shopping Nearby, Treed Lot, Recreation Nearby, Quiet Area, Seniors Oriented, Fuel to Lot, Road - Paved, Phone to Lot, Level Lot, Pets Allowed