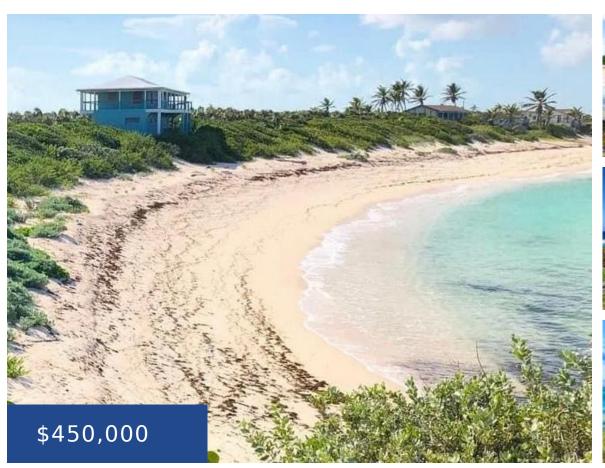

#### **BLACK POINT AT KINGS BAY LONG ISLAND**

https://wateredgebahamas.com

Located in beautiful Long Island, Bahamas, this property comprises an ocean front peninsula of 1.75 acres in King's Bay in the McKann's Settlement. With spectacular, 270 degree views of the ocean this site offers a magnificent opportunity to build the home of your dreams in paradise. The convenience of an airport, marina, hotel and restaurants [...]

**Lot size: 76230** sq ft

# **Miscellaneous**

Site Influences: Easy Access, Waterfront - Ocean, Beach Front, Rocky Shore

Phone: 242.424.4448

Email: info@wateredgebahamas.com

Address: Nassau, Bahamas