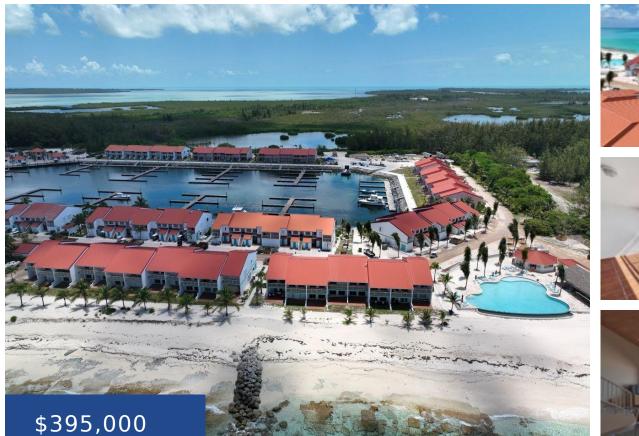

### **BIMINI COVE BIMINI**

https://wateredgebahamas.com

Bimini Cove is a boater's dream, located just 48 nautical miles off the coast of Florida. Enjoy big game fishing or sunbathing in the heat and humidity of Bimini. "Sunny Side Up" Unit 5L is situated in Bimini Cove, a quiet and picturesque getaway on South Bimini. It is a 990 sq. ft. turn-key condominium [...]

### Basics

Title of Property: Bimini Cove Condo Island: Bimini Construction: Frame Total Finished Floor Area: 990 Status: For Sale Only Bathrooms: 2 baths Lot size: 0 sq ft Location: South Bimini Lot Number: NA Category: Condo Type: Condo Bedrooms: 1 bed Area: 990 sq ft