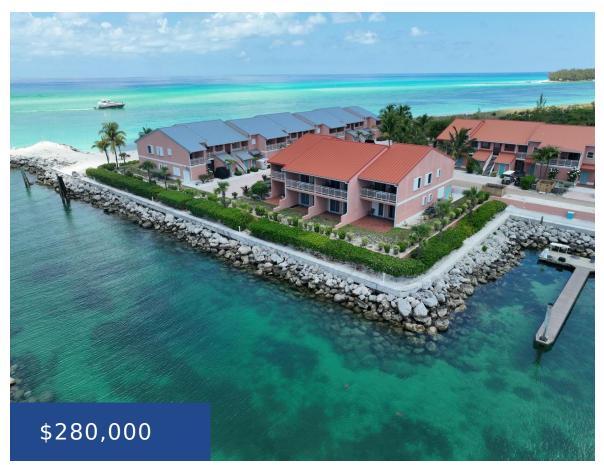

#### **BIMINI COVE BIMINI**

https://wateredgebahamas.com

Unit 20E is located in the quiet and quaint resort community of Bimini Cove, on South Bimini. It is a 990 sq. ft. turn-key condominium with both marina and ocean views. This unit offers the best of both worlds for a condo. Just a short walk to the best white, sandy beaches of Bimini. Spend [...]

## **Basics**

Title of Property: Bimini Cove Location: South Bimini

Island: Bimini Lot Number: NA

Construction: Frame Category: Condo

**Total Finished Floor Area:** 990 **Type:** Condo

Status: For Sale Only