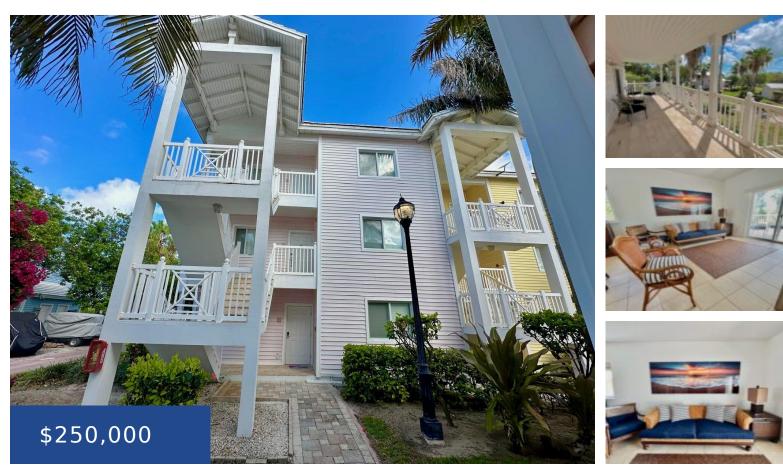

#### **BIMINI BAY RESORT BIMINI**

https://wateredgebahamas.com

Step into luxury with this second-floor Angler model, featuring 2 bedrooms and 2 baths across 1,385 sq ft. The layout includes a spacious living/dining area, an external deck, and a living room with a generous sofa for quality moments with friends and family. Fully furnished, the unit boasts granite countertops, kitchen appliances, a dining area, [...]

- 2 baths
- Condo
- Condo
- For Sale Only
- 1385 sq ft

### Basics

Location: North BiminiIsland: BiminiLot Number: NAConstruction: Concrete BlockCategory: CondoTotal Finished Floor Area: 1067Type: CondoStatus: For Sale OnlyBedrooms: 2 bedsBathrooms: 2 bathsArea: 1385 sq ftLot size: 0 sq ft

## **Property Features**

Amenities: Impact Windows,Cable,Furnished Style: Apartment Sewer: Connected

Laundry: In Unit

Road: Street

Foundation: Yes

Outdoor Area (Condo): Covered Patio,Patio

Parking Type: Open

Shared Amenities: Pool Outdoor, Recreation Centre, Tennis Court(s), Wheelchair Access, Secured Entry, Beach
Exterior Finish: Vinyl, Finished Concrete
Water: City

Flooring: Ceramic Tile

Roof: Bermuda

Air conditioning (Condo): Central