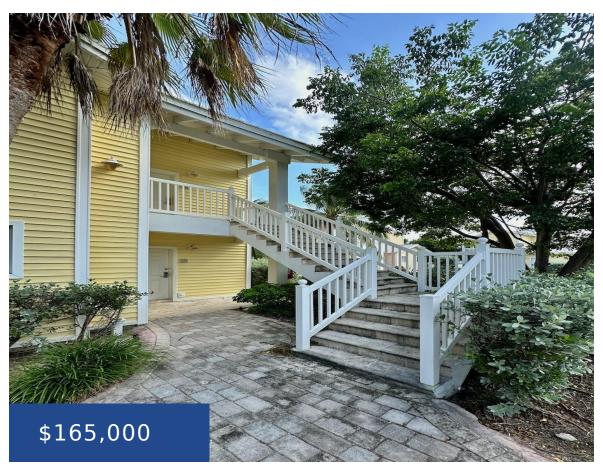

## BIMINI BAY, NORTH BIMINI BIMINI

https://wateredgebahamas.com

Unit #31522 is a beautifully designed Garden View Studio located in the exclusive Bimini Bay community, just 48 nautical miles from the coast of Florida. Bimini is renowned for its tropical beauty, world-class marinas, and vibrant fishing clubs, making it a prime destination for those seeking a serene getaway, a vacation home, or a savvy [...]

## **Basics**

Title of Property: Bimini Bay 1 Bdrm

Island: Bimini

**Construction:** Brick

**Total Finished Floor Area: 640** 

**Status:** For Sale Only **Bathrooms: 1** bath

Lot size: 0 sq ft

Location: Bimini Bay

# **Property Features**

Amenities: Impact Shared Amenities: Pool Outdoor,Recreation Windows,Cable,Furnished Centre,Tennis Court(s),Wheelchair Access,Secured

Entry, Beach

**Style:** Apartment **Exterior Finish:** Vinyl