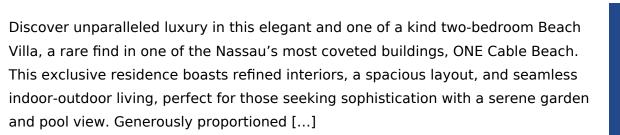

## **BEACHVILLA 12 ONE CABLE NEW PROVIDENCE/PARADISE ISLAND**

https://wateredgebahamas.com

- 2 beds
- 2 baths
- Condo
- Condo
- For Sale Only
- 2000 sq ft

# Basics

Location: Cable Beach Island: New Providence/Paradise Island Category: Condo Type: Condo Bedrooms: 2 beds Area: 2000 sq ft Year built: 2018 Subdivision: One Cable Beach Construction: Concrete Block Total Finished Floor Area: 1225 Status: For Sale Only Bathrooms: 2 baths Lot size: 0 sq ft