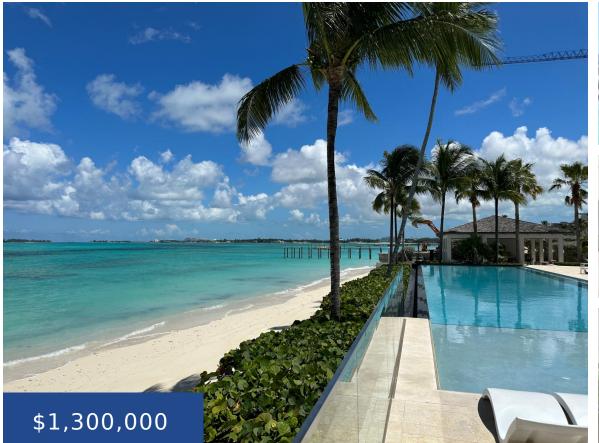

## **BEACHVILLA 12 ONE CABLE NEW PROVIDENCE/PARADISE ISLAND**

https://wateredgebahamas.com

- 2 beds
- 2 baths
- Condo
- Condo
- For Sale Only
- 2000 sq ft

# Basics

Location: Cable Beach Island: New Providence/Paradise Island Category: Condo Type: Condo Bedrooms: 2 beds Area: 2000 sq ft Year built: 2018 Subdivision: One Cable Beach Construction: Concrete Block Total Finished Floor Area: 1225 Status: For Sale Only Bathrooms: 2 baths Lot size: 0 sq ft

### Miscellaneous

Site Influences: Beach Front