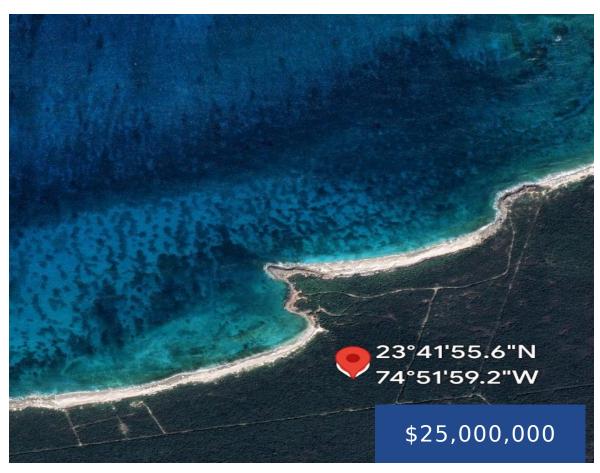

## **RUM CAY BEACHFRONT ACREAGE**

https://wateredgebahamas.com

BEACHFRONT acreage consisting of One hundred sixty (160) track of land located on the Atlantic coast of Rum Cay. This prime beachfront property has the potential for an assortment of development opportunities. A boater's paradise awaits you to enjoy! Rum Cay is one of the southern islands of The Bahamas and is 360 miles east [...]

## Call us now

Phone: 242.424.4448

Email: info@wateredgebahamas.com

Address: Nassau, Bahamas

**Listing Number:** VA240901 **Location:** Rum Cay

**District:** Northern Island: Rum Cay

**Square Footage:** 6969600 **Property Dimensions:** 

5,143.61x3437.99x2864.07x3458.76

**Category:** Acreage, Open- **Status:** For Sale, For Sale Only

Zoned

Miscellaneous

Virtual Tour Link:
Warning: Array to string conversion in /home/u528175744/domains/wateredgebahamas.com/public\_html/wp-content/plugins/estatik4-premium/templates/front/property-pdf/partials/section.php on line 66