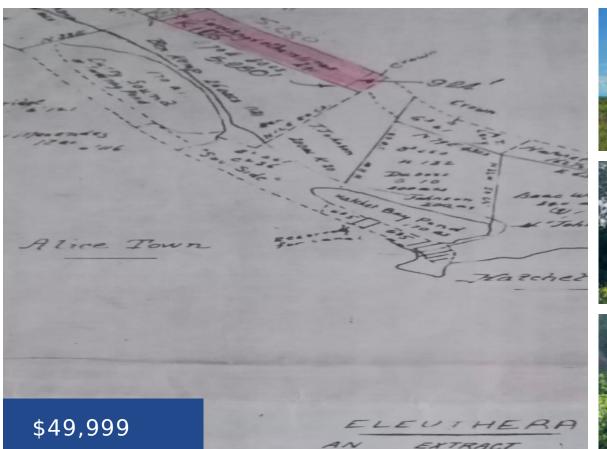

### **BEACHFRONT HATCHET BAY ELEUTHERA**

https://wateredgebahamas.com

One acre beachfront lot for sale in the Hatchet Bay area. Purchase one acre or all five at a great price. Hatchet Bay is the prefect area with its close proximity to North Eleuthera Airport, Gregory Town, and The Cove resort. Schedule a viewing, fall in love, make an offer today.

## Miscellaneous

Legal Description: Beachfront Lot 3 Hatchet Bay, Eleuthera, Bahamas