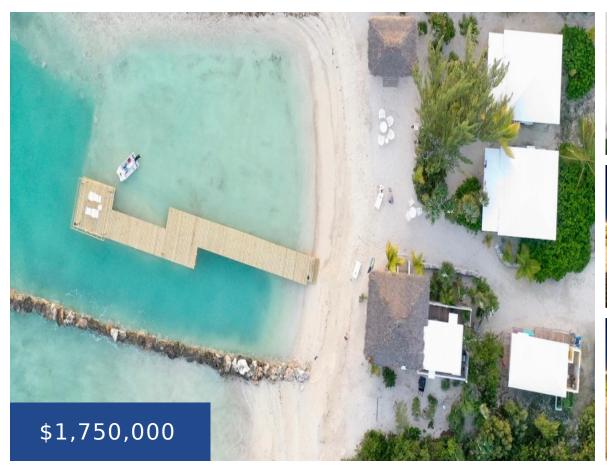

### **BEACH COTTAGES WITH BAR LONG ISLAND**

https://wateredgebahamas.com

Welcome to this exquisite turnkey property nestled on the waterfront, boasting breathtaking views of the Salt Pond and Thompson Bay harbors. With six structures, including 3 cottages, and an array of beach amenities, this property offers a remarkable living experience. Lush landscaping surrounds the cottages, providing a serene and private atmosphere. The estate has its [...]

## **Basics**

Location: Thompson Bay

**Lot Number:** 5 **Construction:** Frame

Category: Apartment Complex Type: Apartment Complex

Island: Long Island

**Status:** For Sale Only **Bedrooms: 3** beds

Bathrooms: 5 baths Area: 0 sq ft

**Lot size: 30263** sq ft

# **Property Features**

Amenities: Dock, Guest House, Furnished Style: Bahamian Style

**Exterior Finish:** Hardi Plank **Sewer:** Septic - Yes

Water: Rain Water Roof: Asphalt Shingle

Foundation: Other Air conditioning (Condo): Split

## **Miscellaneous**

 $\textbf{Site Influences:} \ \ \textbf{Recreation Nearby, Road - Gravel, Underground Services, Pets Allowed, Can Be}$ 

Rented,Beach Front

Phone: 242.424.4448

Email: info@wateredgebahamas.com